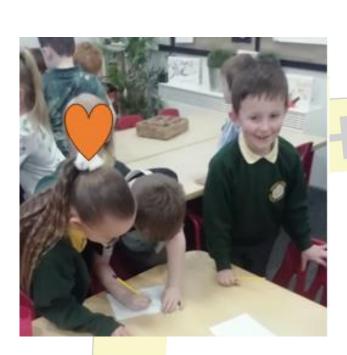

"I will be the best that I can be"

enquiries@admin.marshgreen.wigan.sch.uk

**Connect** – we played a game of friend bingo. We went around the classroom and found friends with certain characteristics. We learnt so much about each other!