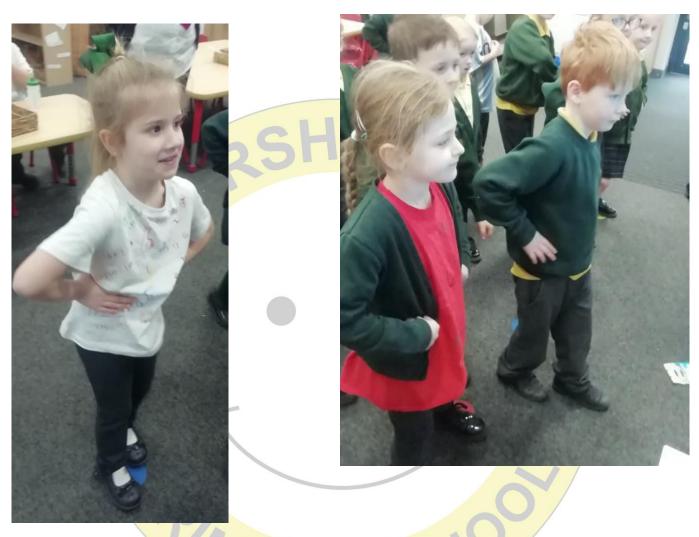

enquiries@admin.marshgreen.wigan.sch.uk

**Keep learning** – we had lots of fun learning a brand new dance! It was tricky, but we didn't give up!

enquiries@admin.marshgreen.wigan.sch.uk

*Take notice* – we played some relaxing music and did some mindful colouring.