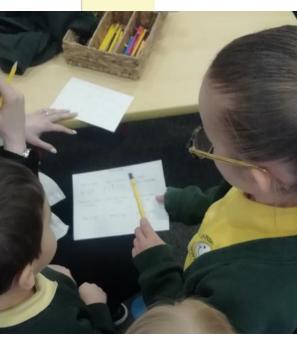

"I will be the best that I can be"

enquiries@admin.marshgreen.wigan.sch.uk

**Connect** – we played a game of friend bingo. We went around the classroom and found friends with certain characteristics. We learnt so much about each other!