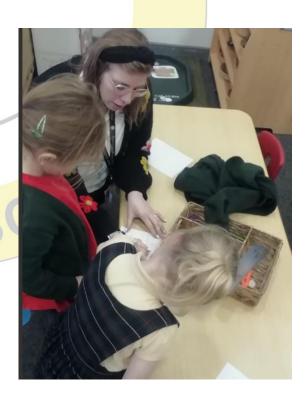

"I will be the best that I can be"

enquiries@admin.marshgreen.wigan.sch.uk

**Connect** – we played a game of friend bingo. We went around the classroom and found friends with certain characteristics. We learnt so much about each other!