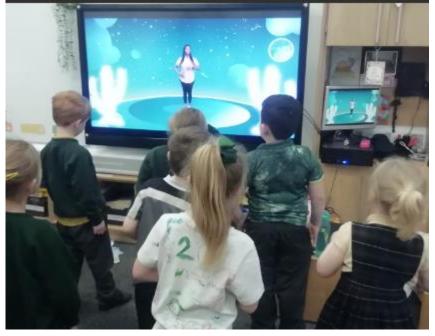

enquiries@admin.marshgreen.wigan.sch.uk

**Keep learning** – we had lots of fun learning a brand new dance! It was tricky, but we didn't give up!

enquiries@admin.marshgreen.wigan.sch.uk

*Take notice* – we played some relaxing music and did some mindful colouring.